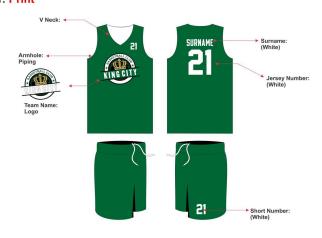

## EMERALD GREEN REVERSIBLE BASKETBALL PRACTICE JERSEY MATERIAL: Microcool ART: Print