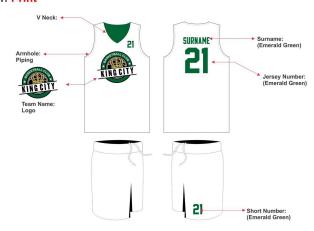

| 44   | 19           |  |
| Kids Sizes                          | Chest | Body           | Hips | Short Length |  |
| (5 years old & below)               |       | Length         |      |              |  |
| Child Small                         | 32    | 23             | 34   | 14           |  |
| Child Medium                        | 34    | 24             | 36   | 15           |  |
| Child Large                         | 36    | 25             | 38   | 16           |  |

Please select a size for your child's jersey (if they do not have one from last year) based on the above measurements. Jerseys will be ordered prior to the season starting and will be ready for the first or second week of play.

Jersey Size:

## WHITE REVERSIBLE BASKETBALL PRACTICE JERSEY MATERIAL: Microcool ART: Print



## EMERALD GREEN REVERSIBLE BASKETBALL PRACTICE JERSEY MATERIAL: Microcool ART: Print